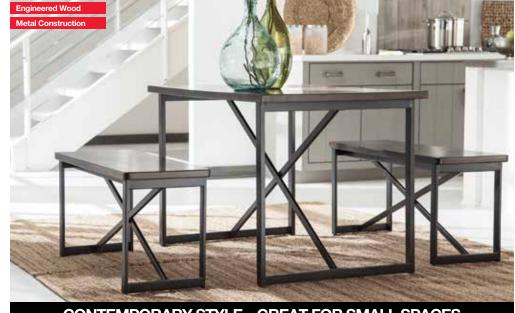

#### Table + 2 Benches

- The Joring collection features:
- Metal construction Powder coat finish
- Engineered wood table top Easy-to-store bench seating