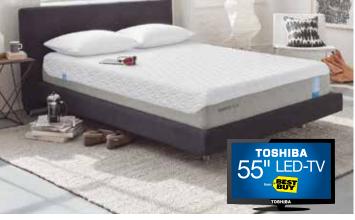

### **PLUS FREE-FREE-FREE EXTRAS!**

FREE Box Spring (\$275 Value)! ● FREE LED-TV or Target Gift Card! ● FREE Same Day Delivery!

This ComfortCare set features Marvelous Middle zoning for added support where you need it most. Also includes a Spira-Lok Innerspring, gel memory foam and CertiPUR-US™ flexible foam cushioning.

**CRESCENT PLUSH QUEEN MATTRESS** + FREE Box Spring

LIST \$1,999, SALE \$999

AFTER ALL DISCOUNTS

Tempered Sealy Stability™ Coils are designed to deliver just-right comfort for vears to come. Each coil is individually encased, helping to reduce motion transfer across the surface of the bed.