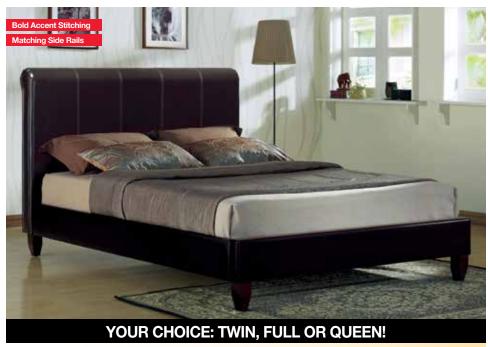

## YOUR TOTAL SAVINGS EQUAL 80%

Twin, Full or Queen Bed

- The Madison collection features:
- Rich Brown Upholstery Matching Rails Included

 Padded Headboard & Footboard King Size You Pay \$244

**CONTEMPORARY STYLE - GREAT FOR SMALL SPACES** 