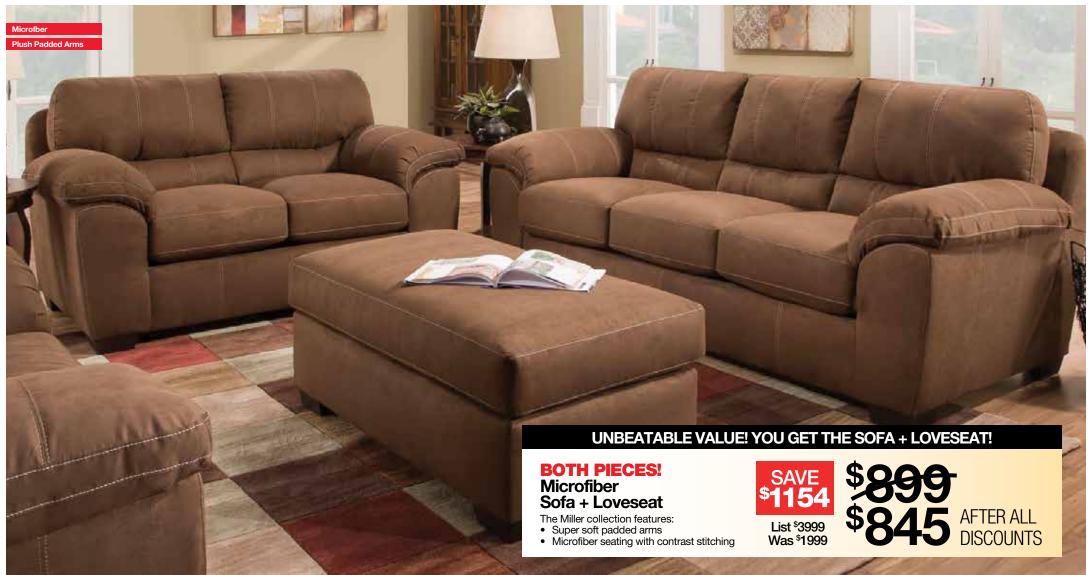

## YOUR TOTAL SAVINGS EQUAL 80%

Twin, Full or Queen Bed

- The Madison collection features:
- Rich Brown Upholstery Matching Rails Included

 Padded Headboard & Footboard King Size You Pay \$244

**CONTEMPORARY STYLE - GREAT FOR SMALL SPACES** 