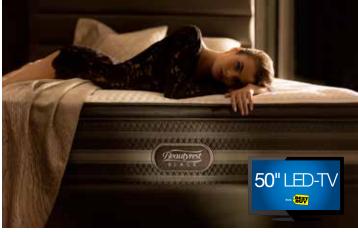

**CLOUD PRIMA QUEEN MATTRESS** + 55" LED-TV OR \$300 GIFT CARD

Advanced Pocketed Coil® Technology is the heart of the Beautyrest Black® mattress. These triple stranded coils provide greater durability than traditional wrapped coils while delivering pressure relief, motion separation for undisturbed sleep, and back support.