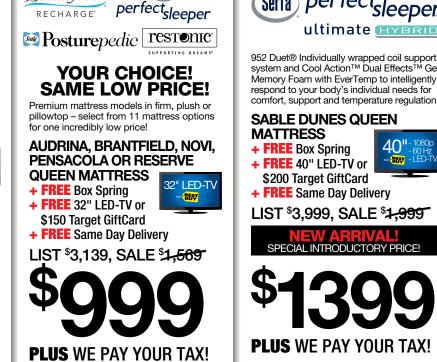

LIST \$2.299. SALE \$1.149

**YOU SAVE 60-80% NOW!** 

Target Gift Card!

RECHARGE Get more from your sleep! Features 800 Density Beautyrest® Pocketed Coil® with AirCool® & GelTouch® Foams

Serta) perfectsleeper ultimate HYBRID

952 Duet® Individually wrapped coil support system and Cool Action™ Dual Effects™ Gel Memory Foam with EverTemp to intelligently respond to your body's individual needs for

**BIRCHMOOR TWIN, FULL,** QUEEN OR KING MATTRESS YOUR CHOICE! ANY SIZE! Other Stores \$999