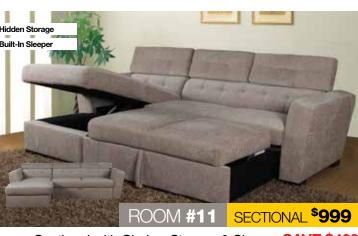

**NEW ARRIVAL!** YOU GET ALL 5 PIECES

Erie Sofa + Loveseat + FREE Recliner SAVE \$700

Sectional with Chaise, Storage & Sleeper SAVE \$430

Bel Air Queen Bed + Dresser + Mirror + Chest + FREE Nightstand SAVE \$1150