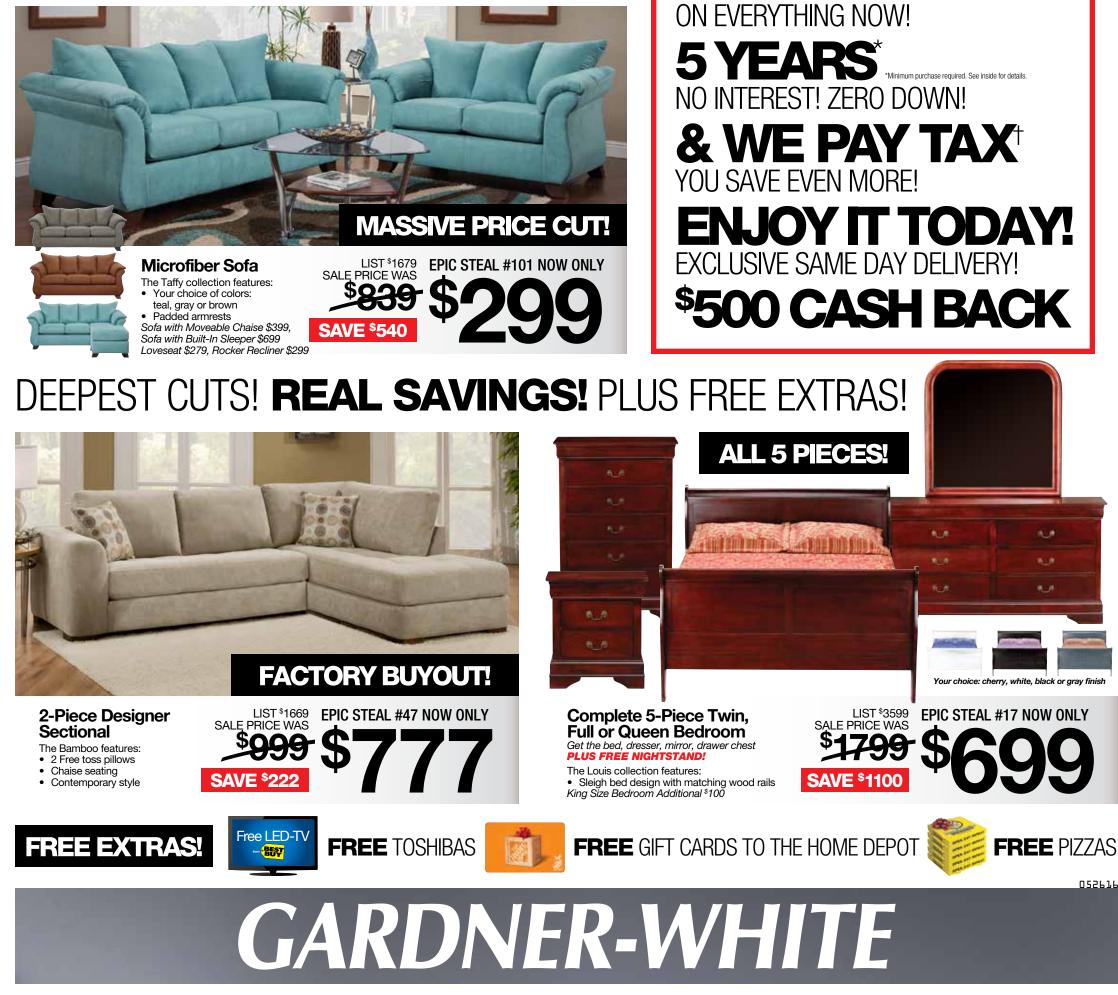

### **2 BUILT-IN RECLINERS!**

The Tahoe collection features: Sofa & loveseat each include 2 recliners

• Bonded leather upholstery Reclining Loveseat \$475 Matching Recliner \$395

NO OTHER STORE GIVES YOU ALL THIS!