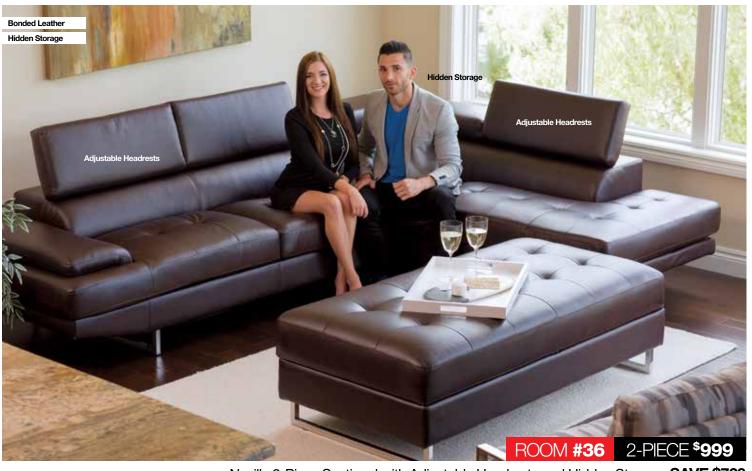

### 4 FINAL DAYS! Extra Price Cuts on 50 Rooms! Every Room Now Just \$999 + We Pay Your Tax!

Neville 2-Piece Sectional with Adjustable Headrests and Hidden Storage SAVE \$720

Channing 2-Piece Sectional (Your Choice: Brown or Gray) SAVE \$860