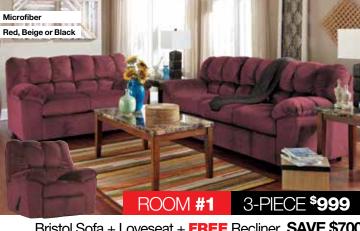

Cosmo Sofa + Matching Oversized Chair SAVE \$979

Birnalla Table + 6 Chairs SAVE \$720

Tiffany All Leather Sofa SAVE \$600

Bristol Sofa + Loveseat + FREE Recliner SAVE \$700

Malo 2-Piece Sectional + Free Ottoman SAVE \$950