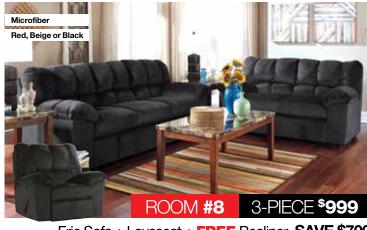

Boca Sofa + Matching Oversized Chair **SAVE \$979** Montibello Large 54" Gathering Table + 6 Stools

Dolphin Sofa with Moveable Chaise + Loveseat SAVE \$600

Grant Sofa + Loveseat SAVE \$690

Fenway Sofa with 2 Built-In Recliners SAVE \$430