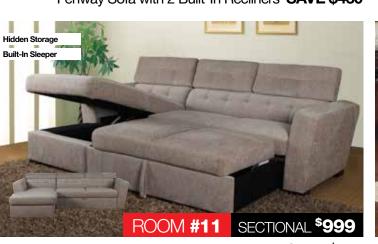

Boca Sofa + Matching Oversized Chair **SAVE \$979** Montibello Large 54" Gathering Table + 6 Stools

Dolphin Sofa with Moveable Chaise + Loveseat SAVE \$600

Grant Sofa + Loveseat SAVE \$690

Fenway Sofa with 2 Built-In Recliners SAVE \$430