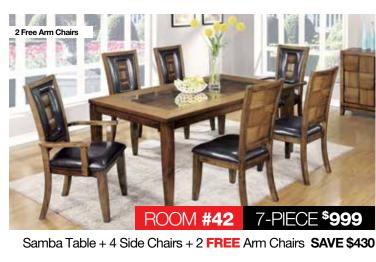

Boca Sofa + Matching Oversized Chair **SAVE \$979** Montibello Large 54" Gathering Table + 6 Stools

Dolphin Sofa with Moveable Chaise + Loveseat SAVE \$600

Grant Sofa + Loveseat SAVE \$690

Fenway Sofa with 2 Built-In Recliners SAVE \$430