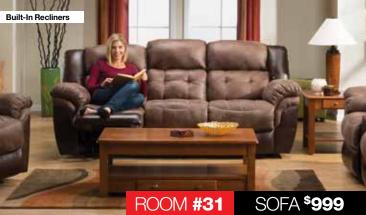

Boca Sofa + Matching Oversized Chair **SAVE \$979** Montibello Large 54" Gathering Table + 6 Stools

Dolphin Sofa with Moveable Chaise + Loveseat SAVE \$600

Grant Sofa + Loveseat SAVE \$690

Fenway Sofa with 2 Built-In Recliners SAVE \$430