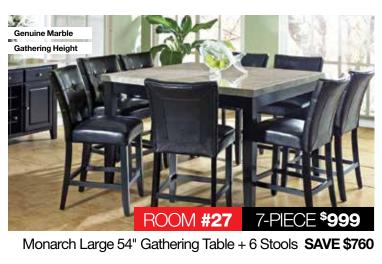

Boca Sofa + Matching Oversized Chair **SAVE \$979** Montibello Large 54" Gathering Table + 6 Stools

Dolphin Sofa with Moveable Chaise + Loveseat SAVE \$600

Grant Sofa + Loveseat SAVE \$690

Fenway Sofa with 2 Built-In Recliners SAVE \$430