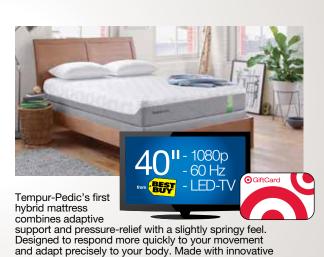

## PLUS, NO INTEREST FOR 84 MONT

precision coils that work in harmony with the

TEMPUR-Response™ material.

TEMPUR-FLEX PRIMA QUEEN MATTRESS WITH 40" LED-TV OR \$300 GIFT CARD

FREE SAME DAY