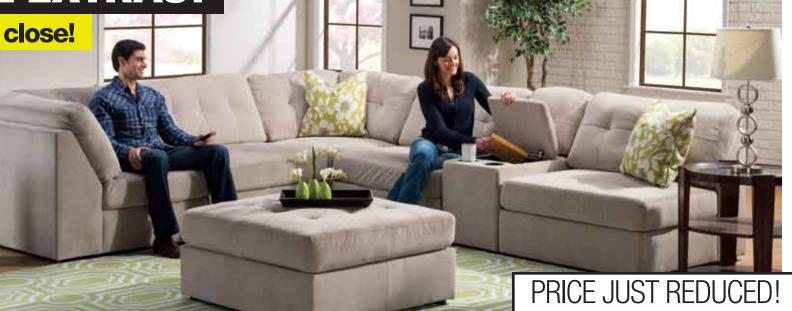

touch of a button!

you get it all free!

WHILE THEY LAST! doorbusters.

6-Piece Modular Sectional & Cocktail Ottoman

The Hillsdale collection features:

- Contemporary style • Includes 3 armless sections, 2 corners,
- 1 storage console and 1 cocktail ottoman