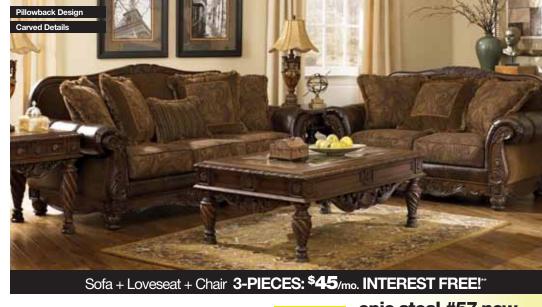

All Leather Sofa The Tiffany collection features: Premium heavy-weight top grain leather everywhere you touch with bonded leather on the sides and back Tufted-back design

List \$3199 Was \$1599

Sofa + Loveseat BOTH PIECES: \$43/mo. INTEREST FREE!\*\*

+ we pay tax!

epic steal #33 now

Classic Sofa with Free Pillows The Fresco collection features:

 Detailed scroll work Elegant upholstery – Durablend<sup>™</sup> leather arms Pillowback seating Matching Loveseat \$769, Accent Chair \$499

List \$2799 Was \$1399

epic steal #57 now buy the loveseat too & we pay your tax!