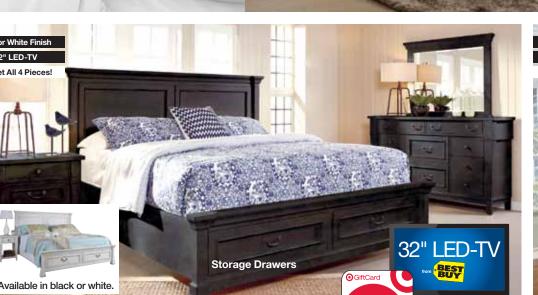

epic steal #20 now

+ we pay tax!

4-PIECE ROOM + TV: \$42/mo. INTEREST FREE!\*\*

4-Piece Queen Bedroom + 32" LED-TV

You get the bed, dresser, mirror FREE NIGHTSTAND PLUS FREE 32" LED-TV or \$150 Target GiftCard! The Baldwin collection features: • Under bed drawer storage

List \$5999

Was \$2999

+ we pay tax!

epic steal #58 now

4-PIECE ROOM + TV: \$42/mo. INTEREST FREE! 4-Piece Queen Bedroom + 32" LED-TV

FREE 32" LED-TV or \$150 Gift Card to Target! The Image collection features: • Oak veneers & solid pine with mirrored accents