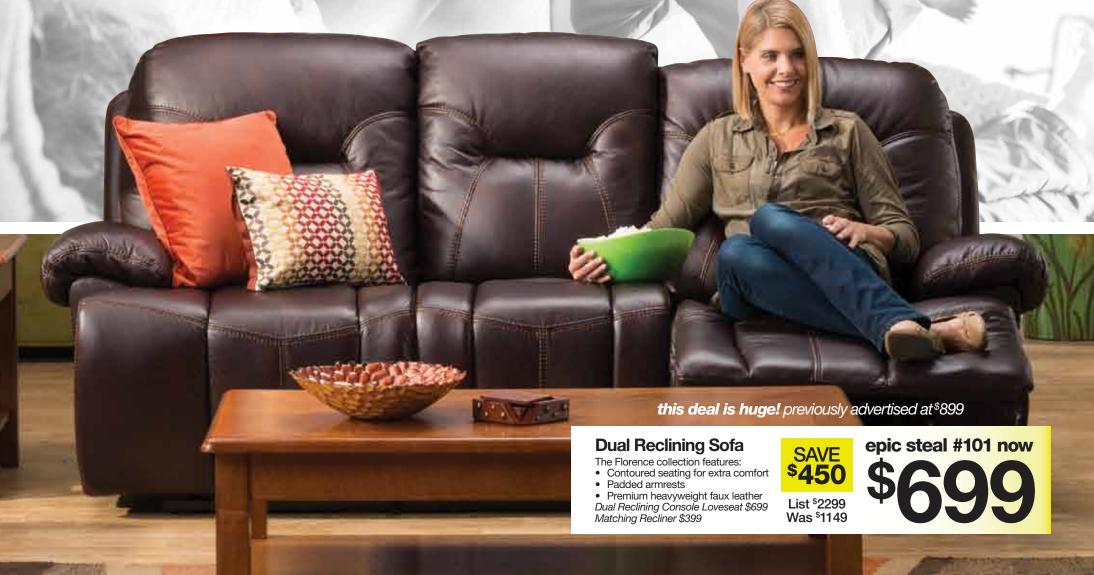

THE MOST FREE EXTRAS!

no other store comes close!

GIFT CARDS TO **Target** 

**5 HUNGRY HOWIES** pizzas free!

**Power** 

**Microfiber** 

**Recliner** Recline in any

position with the

touch of a button!

you get it all free!

WHILE THEY LAST! doorbusters.

6-Piece Modular Sectional & Cocktail Ottoman

The Hillsdale collection features:

- Contemporary style • Includes 3 armless sections, 2 corners,
- 1 storage console and 1 cocktail ottoman

Was \$2859 Modular so you can customize any configuration

SAVE

List \$5719

+ we pay tax!

epic steal #76 now

SAVE

**\$302** 

List \$1159 Was \$579