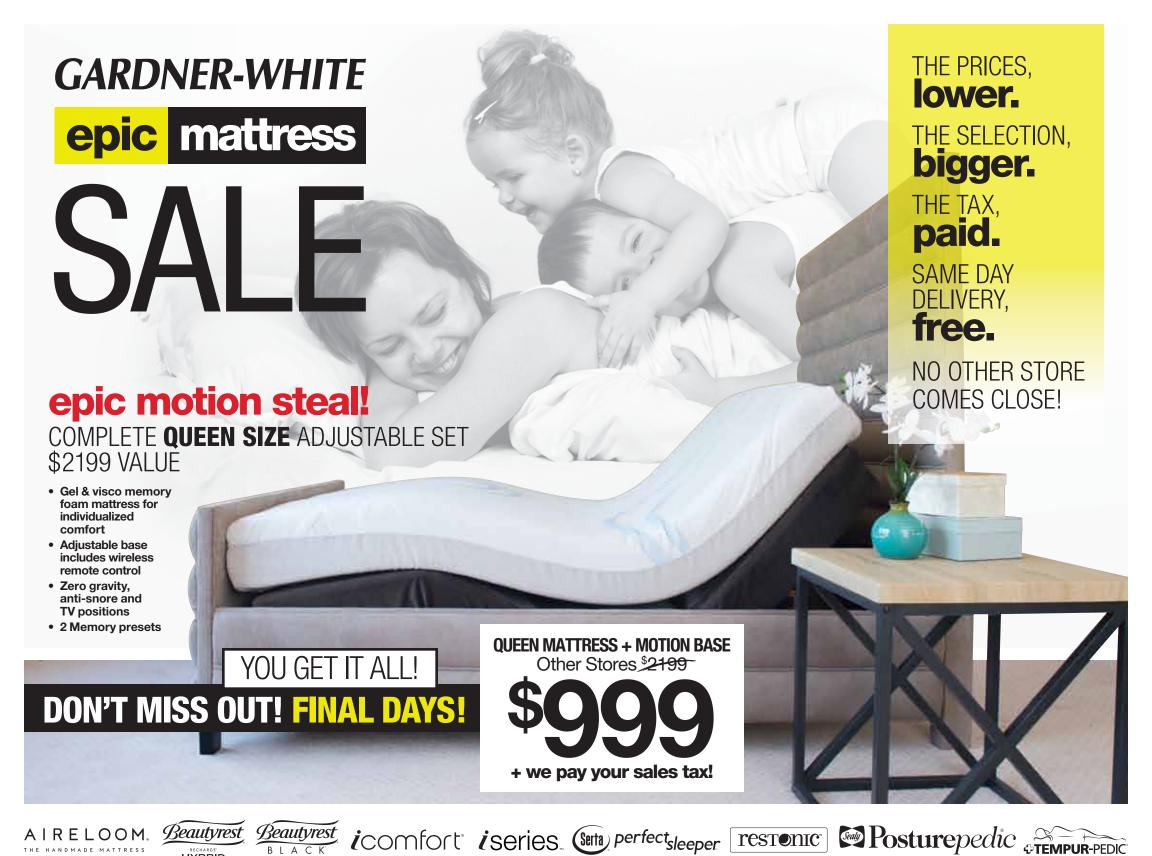

## Choose from 100 rooms with 2 LED-TVs!

Get a great night's sleep tonight!

5-Piece Twin, Full or **Queen Bedroom** 

Sleigh bed design

Bed + Dresser + Mirror + Chest + Free Nightstand The Serena collection features: List \$3799

epic steal #20 now

+ we pay tax!

4-PIECE ROOM + TV: \$42/mo. INTEREST FREE!\*\*

4-Piece Queen Bedroom + 32" LED-TV

You get the bed, dresser, mirror FREE NIGHTSTAND PLUS FREE 32" LED-TV or \$150 Target GiftCard! The Baldwin collection features: • Under bed drawer storage