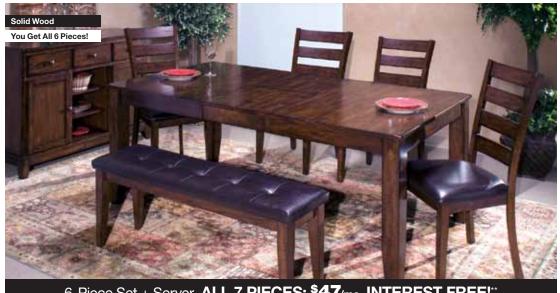

Ball bearing metal drawer glides

List \$5999

epic steal #115 now

32" LED-TV

+ we pay tax! Was \$2999

**Solid Wood Table** + 4 Chairs + Bench

The Kona collection features: 4 Upholstered chairs Dark raisin finish

• 42" x 78" Solid wood table includes 18" leaf

List \$3199

epic steal #72 now buy the server too & we pay your tax!

Marble Table + 4 Chairs The Marseille collection features: 4 Upholstered chairs Rich espresso finish 42" x 70" Genuine marble top table