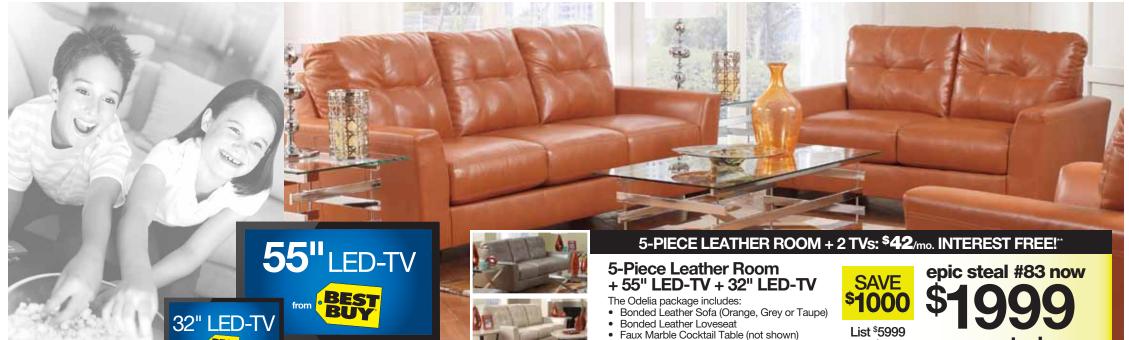

List \$5999

Was \$2999

+ we pay tax!

epic steal #58 now

4-PIECE ROOM + TV: \$42/mo. INTEREST FREE! 4-Piece Queen Bedroom + 32" LED-TV

FREE 32" LED-TV or \$150 Gift Card to Target! The Image collection features: • Oak veneers & solid pine with mirrored accents

Ball bearing metal drawer glides

List \$5999

epic steal #115 now

32" LED-TV

+ we pay tax! Was \$2999

**Solid Wood Table** + 4 Chairs + Bench

The Kona collection features: 4 Upholstered chairs Dark raisin finish