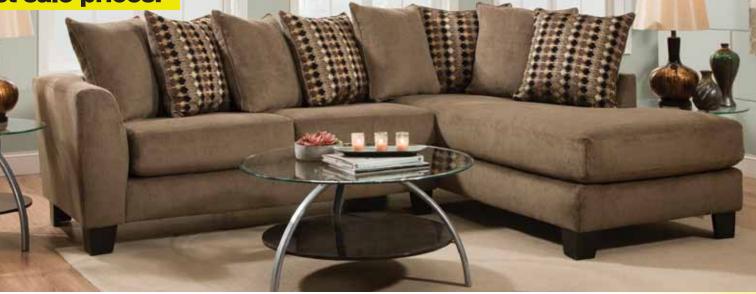

6-Piece Set + Server ALL 7 PIECES: \$47/mo. INTEREST FREE!\* epic steal #72 now **GARDNER-WHITE** living rooms

Sofa with 4 Free Toss Pillows The Boca collection features:

4 Free designer toss pillows

 Stylish edge welting Loveseat \$569, Chair \$499, Ottoman \$299 3-Piece Sectional \$1599 • In Stock in Gray or List \$1999

Was \$999

epic steal #106 now buy the loveseat too & we pay your tax!

Sectional + Ottoman 7 PIECES: \$47/mo. INTEREST FREE!

Sectional & **Cocktail Ottoman** 

The Hillsdale collection features: Contemporary style