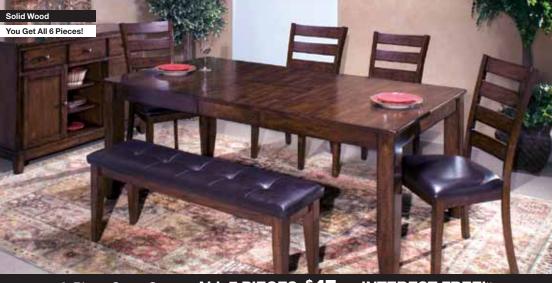

**Solid Wood Table** 

+ 4 Chairs + Bench The Kona collection features: 4 Upholstered chairs Dark raisin finish

42" x 78" Solid wood table includes 18" leaf

Matching Solid Wood Server \$599

List \$3199 Was \$1599

6-Piece Set + Server ALL 7 PIECES: \$47/mo. INTEREST FREE!\* epic steal #72 now **GARDNER-WHITE** living rooms

Sofa with 4 Free Toss Pillows The Boca collection features:

4 Free designer toss pillows

 Stylish edge welting Loveseat \$569, Chair \$499, Ottoman \$299 3-Piece Sectional \$1599 • In Stock in Gray or List \$1999