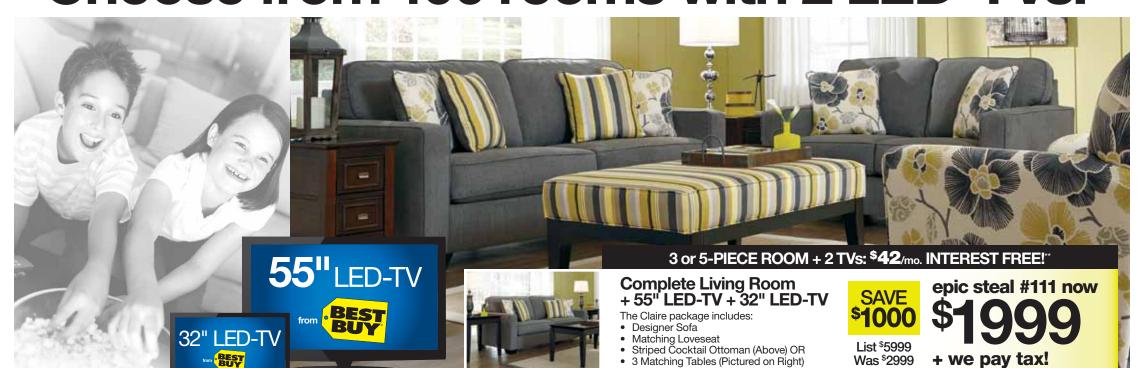

# Choose from 100 rooms with 2 LED-TVs!

### GARDNER-WHITE bedrooms

4-Piece Queen Bedroom

+ 32" LED-TV

+ we pay tax!

epic steal #18 now

FREE 32" LED-TV or \$150 Gift Card to Target! The Image collection features:

List \$5999 Oak veneers & solid pine with mirrored accents Was \$2999 Ball bearing metal drawer glides