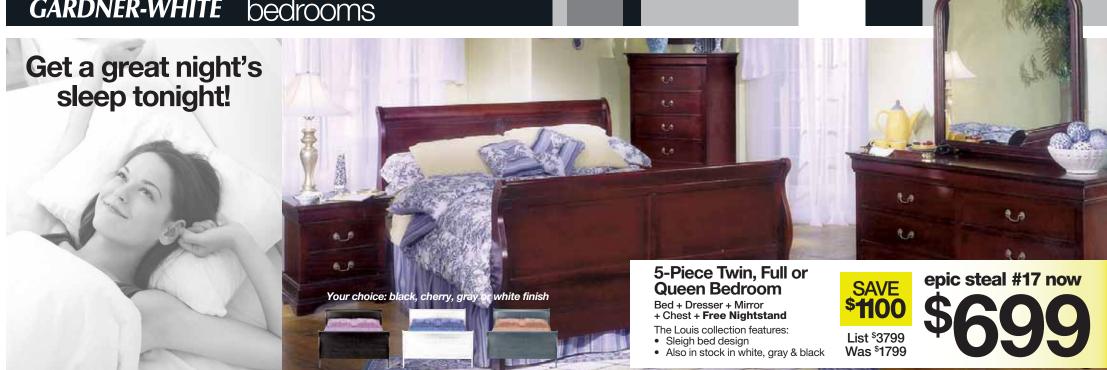

### GARDNER-WHITE bedrooms

4-Piece Queen Bedroom

+ 32" LED-TV

+ we pay tax!

epic steal #18 now

FREE 32" LED-TV or \$150 Gift Card to Target! The Image collection features:

List \$5999 Oak veneers & solid pine with mirrored accents Was \$2999 Ball bearing metal drawer glides