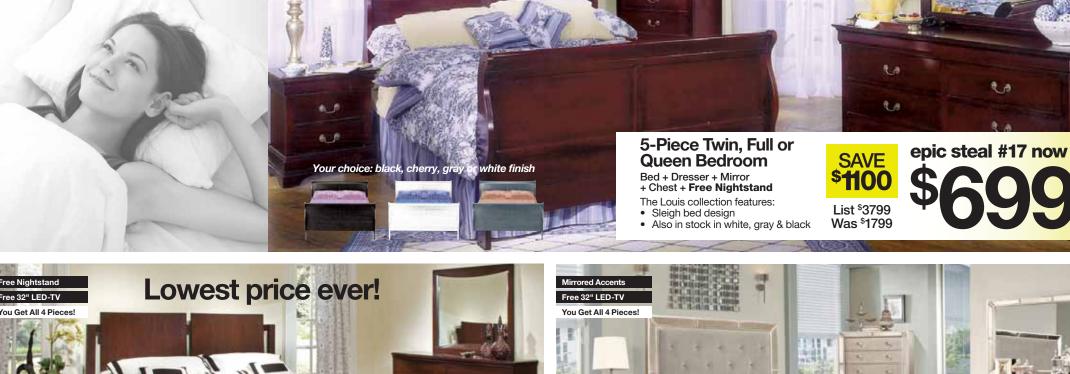

### GARDNER-WHITE bedrooms

4-Piece Queen Bedroom

+ 32" LED-TV

+ we pay tax!

epic steal #18 now

FREE 32" LED-TV or \$150 Gift Card to Target! The Image collection features:

List \$5999 Oak veneers & solid pine with mirrored accents Was \$2999 Ball bearing metal drawer glides