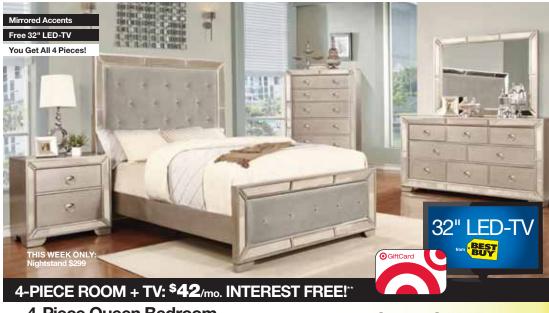

**GARDNER-WHITE** dining rooms

4-PIECE ROOM + TV: \$42/mo. INTEREST FREE!\*\*

4-Piece Queen Bedroom

NIGHTSTAND PLUS FREE 32" LED-TV

+ 32" LED-TV

or \$150 Gift Card to Target!

Premium construction

The Tacoma collection features: