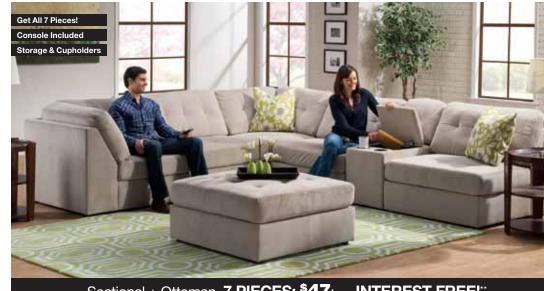

Was \$999

epic steal #106 now buy the loveseat too & we pay your tax!

Sectional + Ottoman 7 PIECES: \$47/mo. INTEREST FREE!

Sectional & **Cocktail Ottoman** 

The Hillsdale collection features: Contemporary style

• Includes 3 armless sections, 2 corners. 1 storage console and 1 cocktail ottoman Modular so you can customize any configuration

Was \$2859

epic steal #76 now