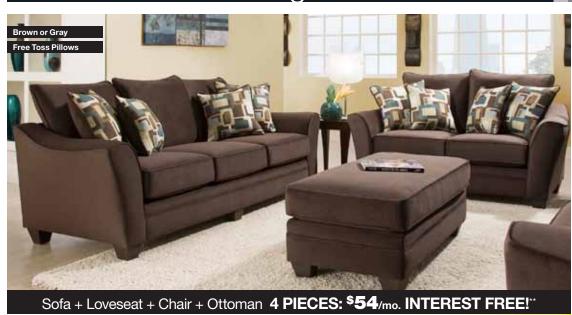

6-Piece Set + Server ALL 7 PIECES: \$47/mo. INTEREST FREE!\* epic steal #72 now **GARDNER-WHITE** living rooms

Sofa with 4 Free Toss Pillows The Boca collection features:

4 Free designer toss pillows

 Stylish edge welting Loveseat \$569, Chair \$499, Ottoman \$299 3-Piece Sectional \$1599 • In Stock in Gray or List \$1999

Was \$999

epic steal #106 now buy the loveseat too & we pay your tax!

Sectional + Ottoman 7 PIECES: \$47/mo. INTEREST FREE!

Sectional & **Cocktail Ottoman** 

The Hillsdale collection features: Contemporary style