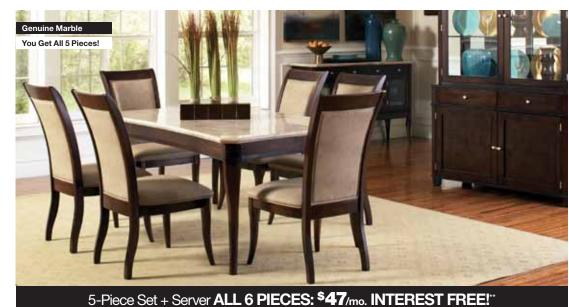

List \$7599

Was \$3799

Marble Table + 4 Chairs

The Marseille collection features: 4 Upholstered chairs Rich espresso finish • 42" x 70" Genuine marble top table

List \$3159 Was \$1579

epic steal #55 now + we pay tax!