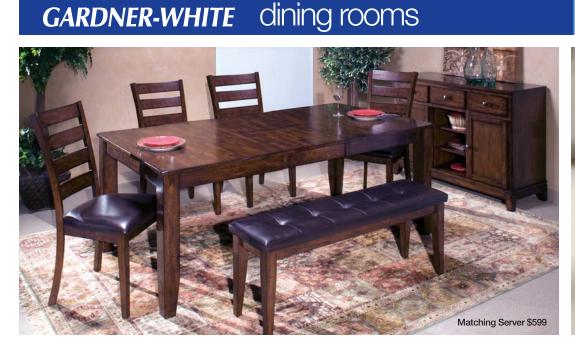

GENEROUS SCALE! TOSS PILLOWS!

**NOW ONLY** 

SOFA INCLUDES 4 FREE

Kona Solid Wood Table + 4 Chairs + Bench

Premium solid wood construction with a dark raisin finish. Table expands to 42" x 78" with included 18" leaf. You'd expect to pay \$3399, Was \$1699 **Employee Discount** Save an Extra \$805

**NOW ONLY** 

42" x 70". Price includes 6 upholstered chairs with button-tufted backs. You'd expect to pay \$3599, Was \$1799 **Employee Discount** Save an Extra \$902

**NOW ONLY** 

### **BUY NOW & YOU GET ALL 7 PIECES!**