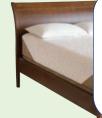

**Elegant Cabernet Queen Size Sleigh Bed** 

Tacoma 5 PIECES: \$44/mo. INTEREST FREE!\*

NOW ONLY

**Tacoma 5-Piece Queen Size Bedroom** 

the queen size bed, dresser, mirror

You'd expect to pay \$7599, Was \$3799