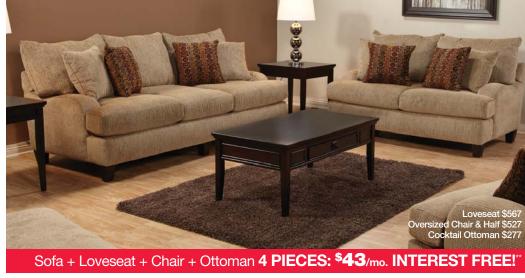

PLUS your choice of entertainment packages from Best Buy®:

2 TV Package: Includes a 51" Samsung Plasma 720p 600Hz

**GARDNER-WHITE** custom

HDTV and 32" Insignia 720p 60HZ LED/LCD-TV XBOX ONE entertainment bundle: This hi-tech gaming center lets you watch BluRays and DVDs, instantly makes your TV smart with access to Hulu, Netflix and more, supports Skype includes 500GB of storage and has an all-new interface

GARDNER-WHITE big picture package

GARDNER-WHITE living rooms



## You get the employee price on everything!



Hamlin Leather Sofa with 2 Built-In Power Recliners

you touch. Push-button power recliners give you multiple reclining positions You'd expect to pay \$4999, Was \$2499 **Employee Discount** Save an Extra \$915

**NOW ONLY** 

**SOFA HAS 2 BUILT-IN POWER RECLINERS!** 



Sonar Chenille Designer Pillowback Sofa

and a generous scale make this sofa extra comfortable. You'd expect to pay \$2579, Was \$1289 **Employee Discount** Save an Extra \$692

GENEROUS SCALE! TOSS PILLOWS!

**NOW ONLY** 

SOFA INCLUDES 4 FREE



Kona Solid Wood Table + 4 Chairs + Bench

Premium solid wood construction with a dark raisin finish. Table expands to 42" x 78" with included 18" leaf. You'd expect to pay \$3399, Was \$1699 **Employee Discount** Save an Extra \$805

**NOW ONLY** 





42" x 70". Price includes 6 upholstered chairs with button-tufted backs. You'd expect to pay \$3599, Was \$1799 **Employee Discount** Save an Extra \$902

**NOW ONLY** 

### **BUY NOW & YOU GET ALL 7 PIECES!**

### dentil moldings, corbels, egg-and-dart designs and primavera veneers with walnut i