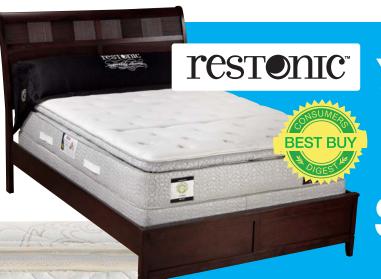

### **GARDNER-WHITE Employee Discount MATTRESS**

**OAKLAND Pillowtop** YOUR CHOICE TWIN, FULL, QUEEN SET Other Stores \$1715 Was \$<del>857</del>

**Employee Discount** You Save \$458