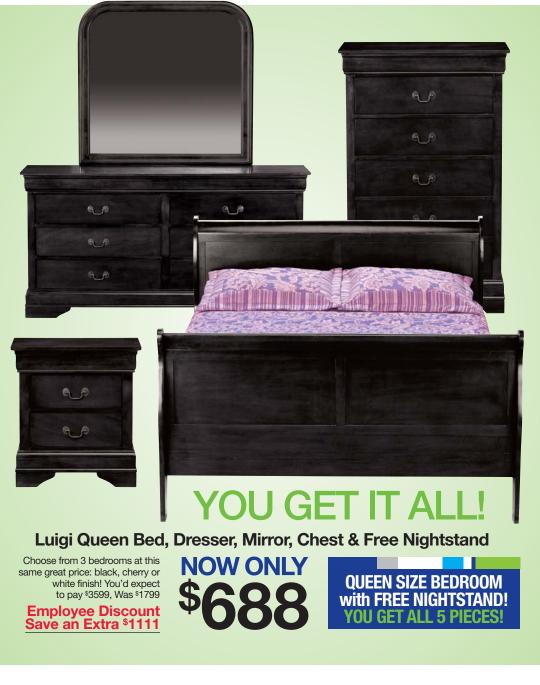

footboard with elegant nailhead trim. Perfect for your dream room You'd expect to pay \$4599, Was \$2299 **Employee Discount** Save an Extra \$1302

**GARDNER-WHITE** bedroor

NOW ONLY

Cabernet (Bed, Dresser, Mirror, Nightstand) 4 PIECES: \$63/mo. INTEREST FREE!

**Elegant Cabernet Queen Size Sleigh Bed** 

Tacoma 5 PIECES: \$44/mo. INTEREST FREE!\*

NOW ONLY

**Tacoma 5-Piece Queen Size Bedroom** 

the queen size bed, dresser, mirror

You'd expect to pay \$7599, Was \$3799

drawer chest and free nightstand.

**Employee Discount** 

Save an Extra \$1800

GET ALL 5 PIECES!

**INCLUDES 2 UNDER BED** 

STORAGE DRAWERS!