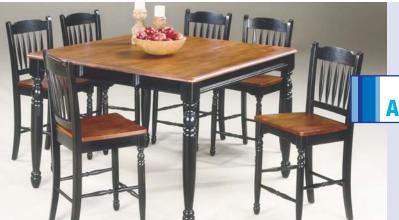

#### **YOU GET ALL 9 PIECES!**

Gathering Table & All 8 Stools **NOW ONLY** 

contemporary style combine for a unique look. 54" Round glass top table features a hand-rubbed black finish base. You'd expect to pay \$2639, Sale Price \$1299 **Employee Discount** Save An Extra \$3247