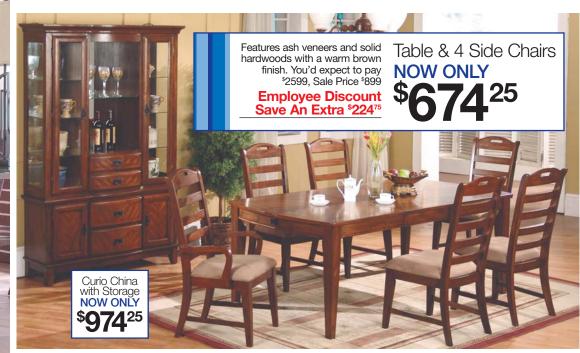

**5-Piece** Rhone Dining Room **NOW ONLY** 

\$974<sup>25</sup>

You get the table and 4 faux