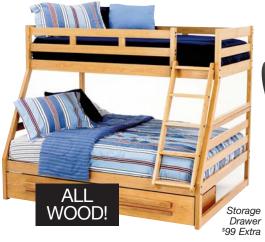

# 5 YEARS ON EVERYTHING!

Reclining Sofa
76% OFF Leather
sofa features 2 recliners.
You'd expect to pay \$2899...
Sale \$1449

Oak Twin/ Full Bunk 67% OFF You'd expect to pay \$1199... Sale \$599

& WE PAYTAX

Oak Twin/Twin Bunk also on sale \$299

Table & 6 Chairs

82% OFF Table
expands to 60" x 60". You'd
expect to pay \$3199...

Sale \$1199

WE PAY TAX

Buy Smart. Save More Money Now!

MANY MORE UNADVERTISED SPECIALS IN STORE! GUARANTEED NEXT DAY DELIVERY!