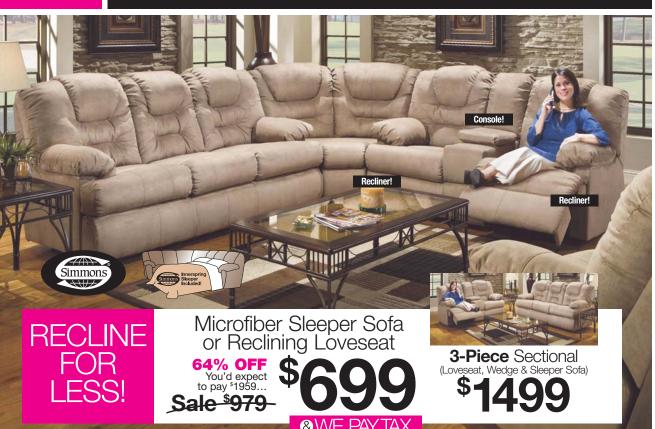

**67% OFF** You'd expect to pay \$2399. Sale \$1179 Queen Sleigh Bed

Drawer Chest \$699

**GREAT** 

68% OFF
Durable fabric is perfect for active families! You'd expect to pay \$1559...

Loveseat \$479 Chair \$399 Ottoman \$199