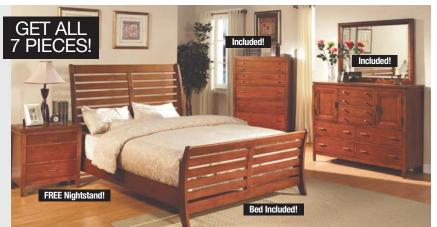

## CARDNER-WHITE SALE® CLEARANCE

These Are Better Than Deals, They're Steals! Save 60-80%

You'd expect to pay \$3999. Sale \$1999 Queen Cherry Bedroom

- You get:

   Headboard & Footboard

   Wood Rails
- Dresser & Mirror