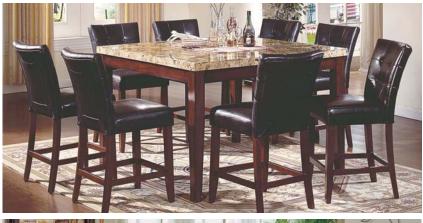

# PAY NO 5 YEARS & VERYTHING!

60% OFF Marble top 54" x 54" counterheight table. You'd expect to pay \$2499...

Sale \$1499 Marble Table & 6 Stools

61% OFF 42" x 57" Sale \$899 Pub Table & 4 Stools

style with durable microfiber. Sale \$779 Microfiber Loveseat \$579 Chair \$399 • Ottoman \$299